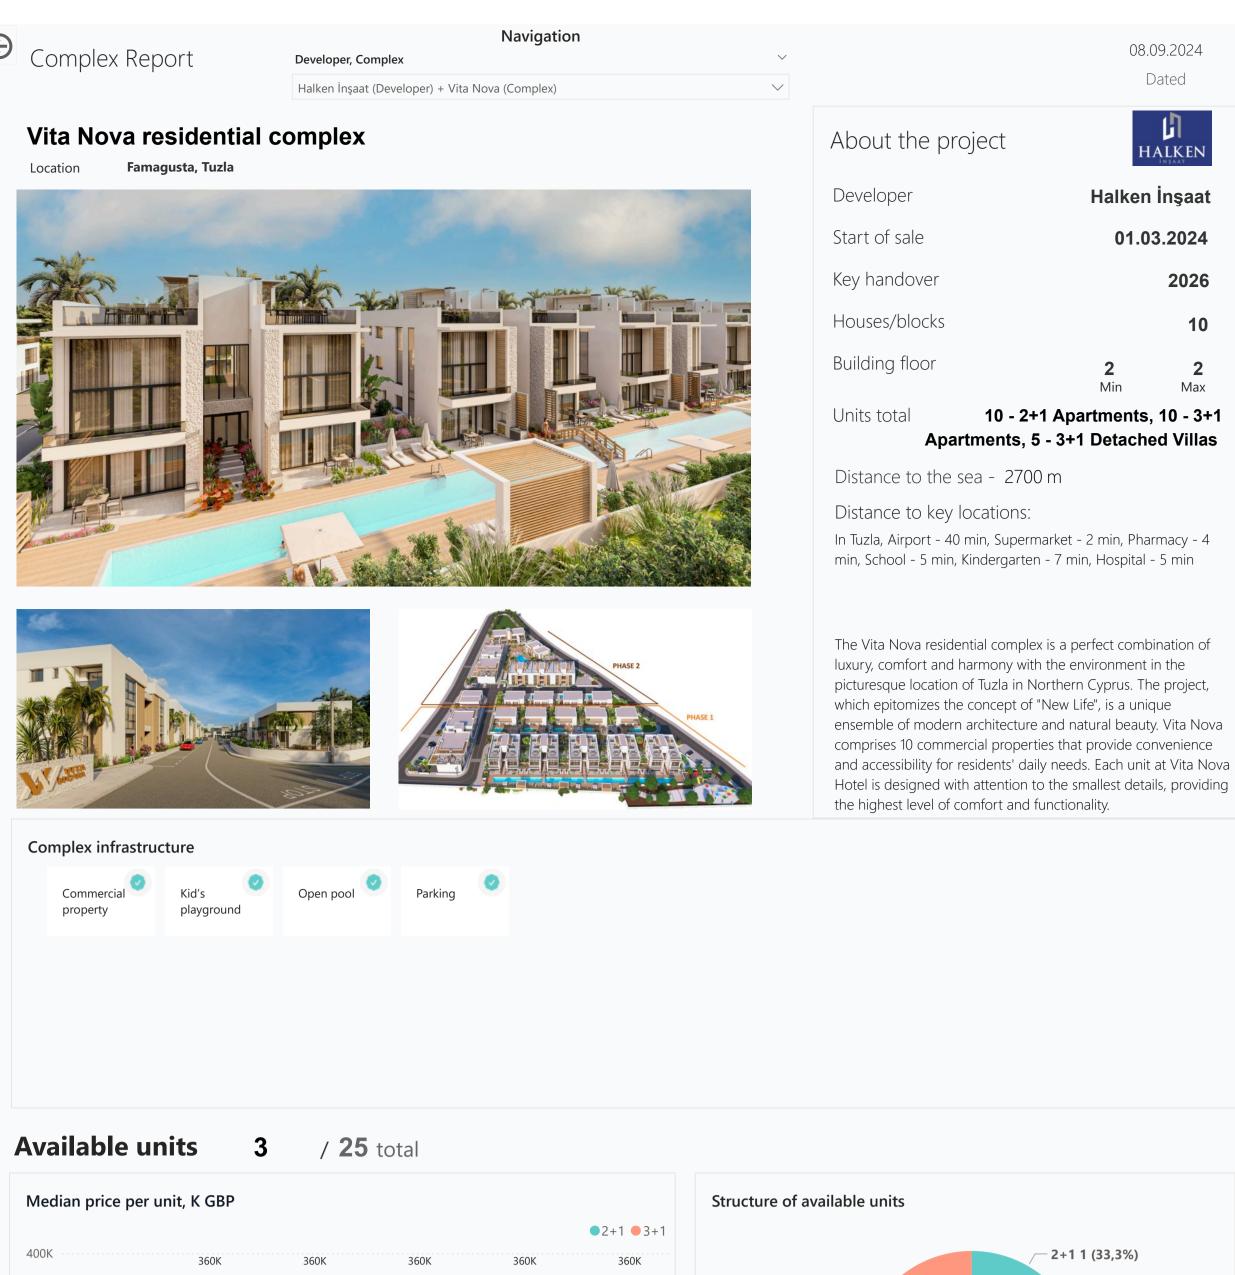

Payment plans

**Interior specification** 

**Deposit (non-refundable)** 5%

| Bedrooms            | Subtype | Block  | Unit № | Floor | View | Bathroom |     | Balcony/<br>Terrace, sq. m | Rooftop<br>terrace, sq. m | - | Gross covered area, sq. m | Current price,<br>GBP | Price per<br>sqm, GBP |
|---------------------|---------|--------|--------|-------|------|----------|-----|----------------------------|---------------------------|---|---------------------------|-----------------------|-----------------------|
| <del>_</del><br>2+1 | Flat    | А      | 1      | 0     |      | 1        | 105 | 15                         |                           |   | 120                       | 135 400               | 1 128                 |
| 3+1                 | Villa   | Villas | V2     | 0     |      |          | 210 | 63                         |                           |   | 273                       | 360 000               | 1 319                 |
| 3+1                 | Villa   | Villas | V4     | 0     |      |          | 210 | 63                         |                           |   | 273                       | 360 000               | 1 319                 |
|                     |         |        |        |       |      |          |     |                            |                           |   |                           |                       |                       |