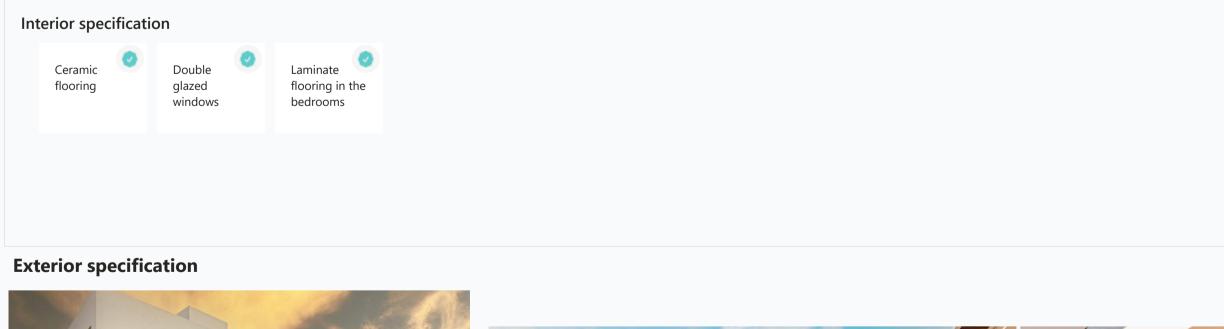

Payment plans

**Interior specification** 

**Deposit (non-refundable)** 5%

| Bedrooms            | Subtype | Block  | Unit № | Floor | View | Bathroom |     | Balcony/<br>Terrace, sq. m | Rooftop<br>terrace, sq. m | - | Gross covered area, sq. m | Current price,<br>GBP | Price per<br>sqm, GBP |
|---------------------|---------|--------|--------|-------|------|----------|-----|----------------------------|---------------------------|---|---------------------------|-----------------------|-----------------------|
| <del>_</del><br>2+1 | Flat    | А      | 1      | 0     |      | 1        | 105 | 15                         |                           |   | 120                       | 135 400               | 1 128                 |
| 3+1                 | Villa   | Villas | V2     | 0     |      |          | 210 | 63                         |                           |   | 273                       | 360 000               | 1 319                 |
| 3+1                 | Villa   | Villas | V4     | 0     |      |          | 210 | 63                         |                           |   | 273                       | 360 000               | 1 319                 |
|                     |         |        |        |       |      |          |     |                            |                           |   |                           |                       |                       |