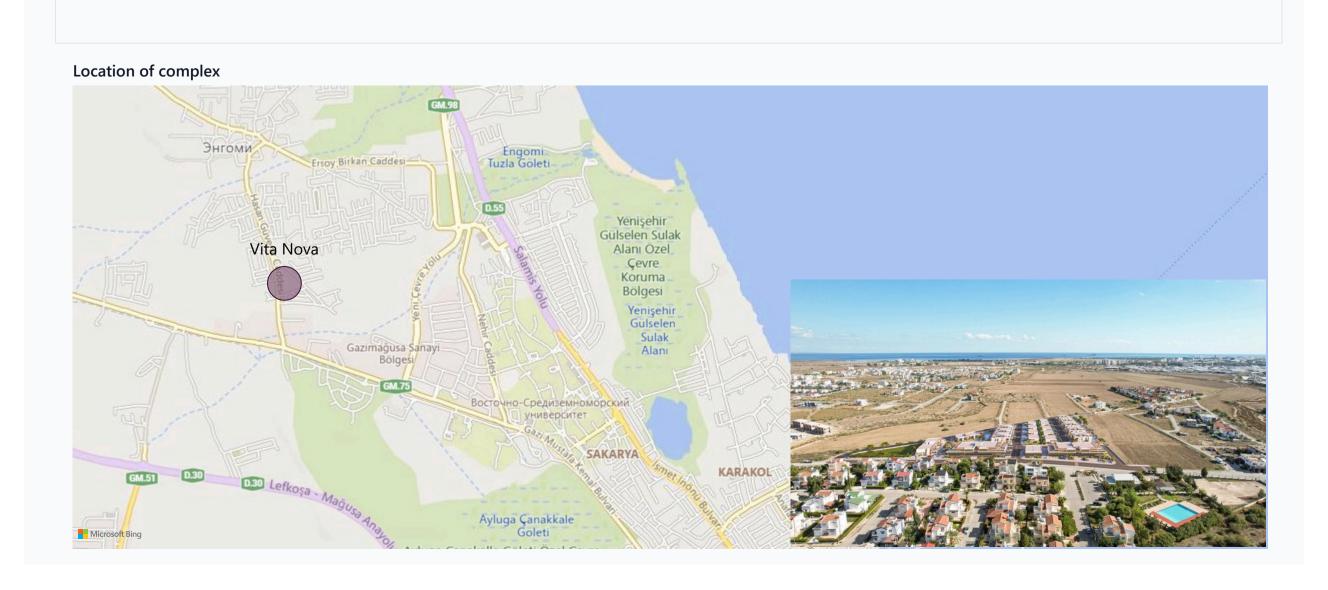

Payment plans

**Interior specification** 

**Deposit (non-refundable)** 5%

| Bedrooms            | Subtype | Block  | Unit № | Floor | View | Bathroom |     | Balcony/<br>Terrace, sq. m | Rooftop<br>terrace, sq. m | - | Gross covered area, sq. m | Current price,<br>GBP | Price per<br>sqm, GBP |
|---------------------|---------|--------|--------|-------|------|----------|-----|----------------------------|---------------------------|---|---------------------------|-----------------------|-----------------------|
| <del>_</del><br>2+1 | Flat    | А      | 1      | 0     |      | 1        | 105 | 15                         |                           |   | 120                       | 135 400               | 1 128                 |
| 3+1                 | Villa   | Villas | V2     | 0     |      |          | 210 | 63                         |                           |   | 273                       | 360 000               | 1 319                 |
| 3+1                 | Villa   | Villas | V4     | 0     |      |          | 210 | 63                         |                           |   | 273                       | 360 000               | 1 319                 |
|                     |         |        |        |       |      |          |     |                            |                           |   |                           |                       |                       |