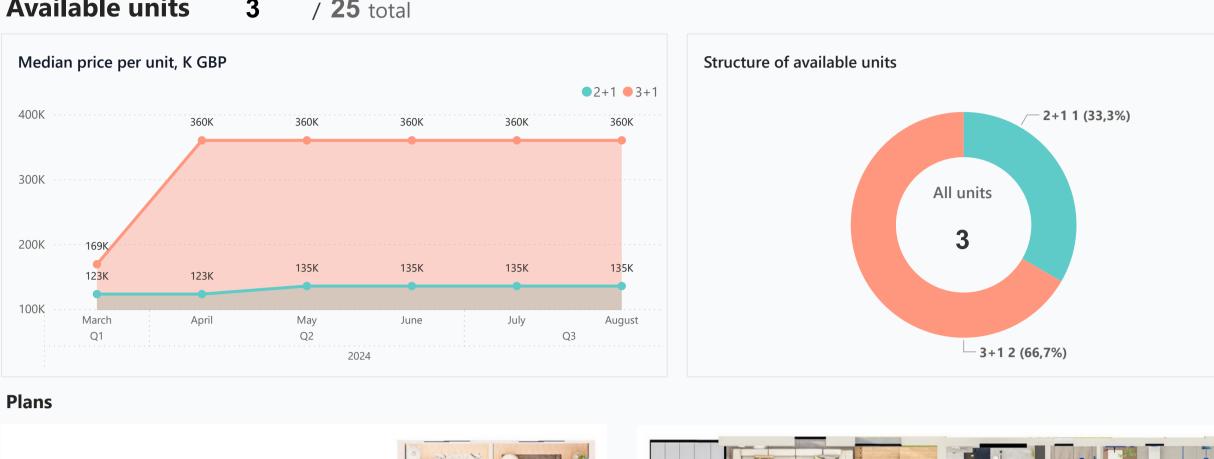

Payment plans

**Interior specification** 

**Deposit (non-refundable)** 5%

| Bedrooms            | Subtype | Block  | Unit № | Floor | View | Bathroom |     | Balcony/<br>Terrace, sq. m | Rooftop<br>terrace, sq. m | - | Gross covered area, sq. m | Current price,<br>GBP | Price per<br>sqm, GBP |
|---------------------|---------|--------|--------|-------|------|----------|-----|----------------------------|---------------------------|---|---------------------------|-----------------------|-----------------------|
| <del>_</del><br>2+1 | Flat    | А      | 1      | 0     |      | 1        | 105 | 15                         |                           |   | 120                       | 135 400               | 1 128                 |
| 3+1                 | Villa   | Villas | V2     | 0     |      |          | 210 | 63                         |                           |   | 273                       | 360 000               | 1 319                 |
| 3+1                 | Villa   | Villas | V4     | 0     |      |          | 210 | 63                         |                           |   | 273                       | 360 000               | 1 319                 |
|                     |         |        |        |       |      |          |     |                            |                           |   |                           |                       |                       |