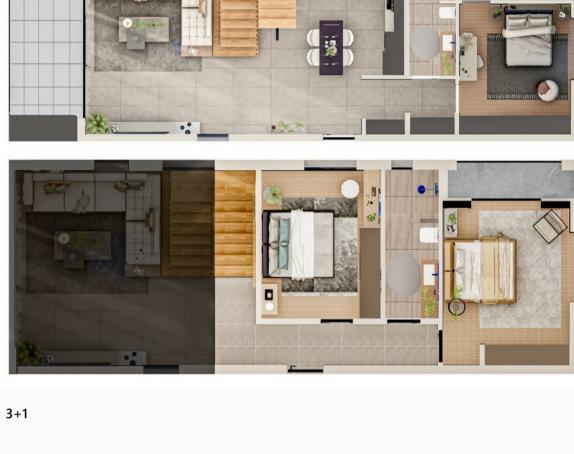

Payment plans

**Interior specification** 

**Deposit (non-refundable)** 5%

| Bedrooms            | Subtype | Block  | Unit № | Floor | View | Bathroom |     | Balcony/<br>Terrace, sq. m | Rooftop<br>terrace, sq. m | - | Gross covered area, sq. m | Current price,<br>GBP | Price per<br>sqm, GBP |
|---------------------|---------|--------|--------|-------|------|----------|-----|----------------------------|---------------------------|---|---------------------------|-----------------------|-----------------------|
| <del>_</del><br>2+1 | Flat    | А      | 1      | 0     |      | 1        | 105 | 15                         |                           |   | 120                       | 135 400               | 1 128                 |
| 3+1                 | Villa   | Villas | V2     | 0     |      |          | 210 | 63                         |                           |   | 273                       | 360 000               | 1 319                 |
| 3+1                 | Villa   | Villas | V4     | 0     |      |          | 210 | 63                         |                           |   | 273                       | 360 000               | 1 319                 |
|                     |         |        |        |       |      |          |     |                            |                           |   |                           |                       |                       |