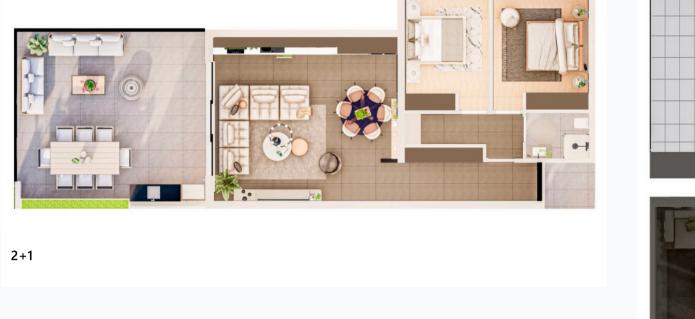

Payment plans

**Interior specification** 

**Deposit (non-refundable)** 5%

| Bedrooms            | Subtype | Block  | Unit № | Floor | View | Bathroom |     | Balcony/<br>Terrace, sq. m | Rooftop<br>terrace, sq. m | - | Gross covered area, sq. m | Current price,<br>GBP | Price per<br>sqm, GBP |
|---------------------|---------|--------|--------|-------|------|----------|-----|----------------------------|---------------------------|---|---------------------------|-----------------------|-----------------------|
| <del>_</del><br>2+1 | Flat    | А      | 1      | 0     |      | 1        | 105 | 15                         |                           |   | 120                       | 135 400               | 1 128                 |
| 3+1                 | Villa   | Villas | V2     | 0     |      |          | 210 | 63                         |                           |   | 273                       | 360 000               | 1 319                 |
| 3+1                 | Villa   | Villas | V4     | 0     |      |          | 210 | 63                         |                           |   | 273                       | 360 000               | 1 319                 |
|                     |         |        |        |       |      |          |     |                            |                           |   |                           |                       |                       |