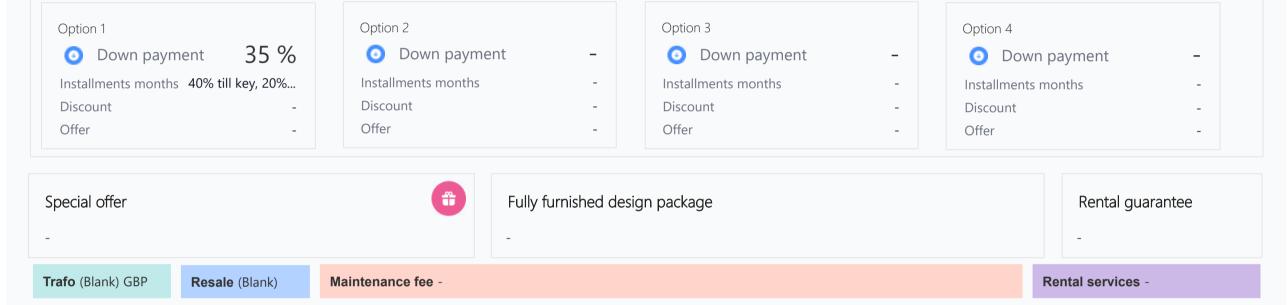

Payment plans

**Interior specification** 

**Deposit (non-refundable)** 5%

| Bedrooms            | Subtype | Block  | Unit № | Floor | View | Bathroom |     | Balcony/<br>Terrace, sq. m | Rooftop<br>terrace, sq. m | - | Gross covered area, sq. m | Current price,<br>GBP | Price per<br>sqm, GBP |
|---------------------|---------|--------|--------|-------|------|----------|-----|----------------------------|---------------------------|---|---------------------------|-----------------------|-----------------------|
| <del>_</del><br>2+1 | Flat    | А      | 1      | 0     |      | 1        | 105 | 15                         |                           |   | 120                       | 135 400               | 1 128                 |
| 3+1                 | Villa   | Villas | V2     | 0     |      |          | 210 | 63                         |                           |   | 273                       | 360 000               | 1 319                 |
| 3+1                 | Villa   | Villas | V4     | 0     |      |          | 210 | 63                         |                           |   | 273                       | 360 000               | 1 319                 |
|                     |         |        |        |       |      |          |     |                            |                           |   |                           |                       |                       |