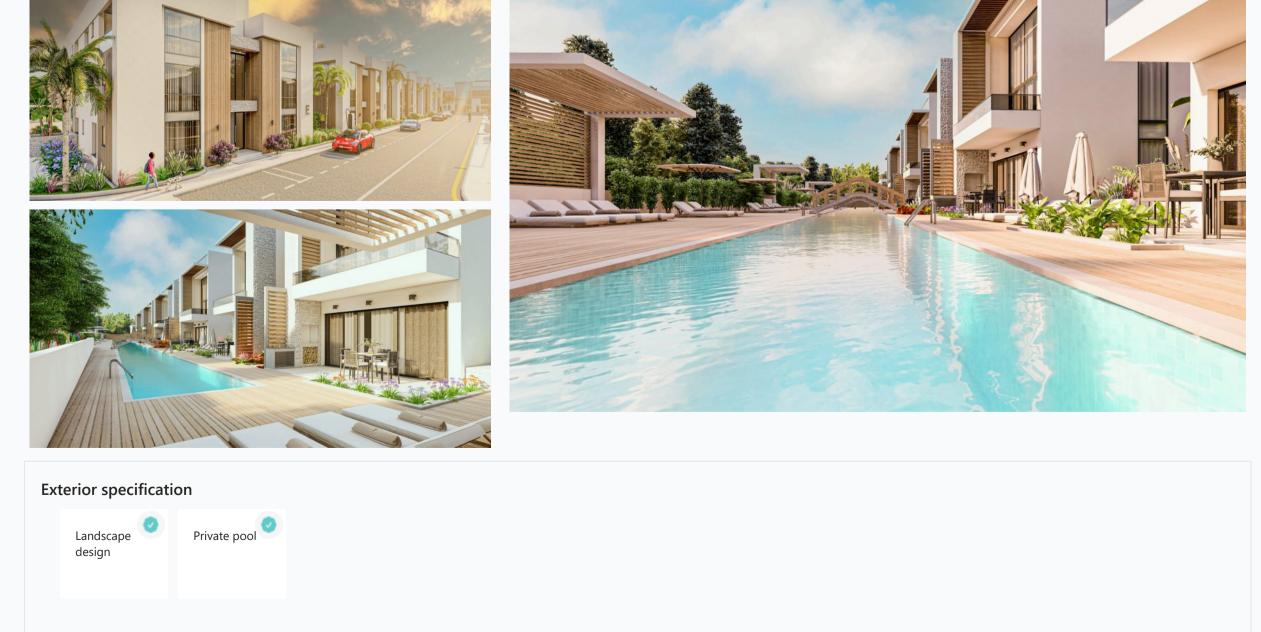

Payment plans

**Interior specification** 

**Deposit (non-refundable)** 5%

| Bedrooms            | Subtype | Block  | Unit № | Floor | View | Bathroom |     | Balcony/<br>Terrace, sq. m | Rooftop<br>terrace, sq. m | - | Gross covered area, sq. m | Current price,<br>GBP | Price per<br>sqm, GBP |
|---------------------|---------|--------|--------|-------|------|----------|-----|----------------------------|---------------------------|---|---------------------------|-----------------------|-----------------------|
| <del>_</del><br>2+1 | Flat    | А      | 1      | 0     |      | 1        | 105 | 15                         |                           |   | 120                       | 135 400               | 1 128                 |
| 3+1                 | Villa   | Villas | V2     | 0     |      |          | 210 | 63                         |                           |   | 273                       | 360 000               | 1 319                 |
| 3+1                 | Villa   | Villas | V4     | 0     |      |          | 210 | 63                         |                           |   | 273                       | 360 000               | 1 319                 |
|                     |         |        |        |       |      |          |     |                            |                           |   |                           |                       |                       |